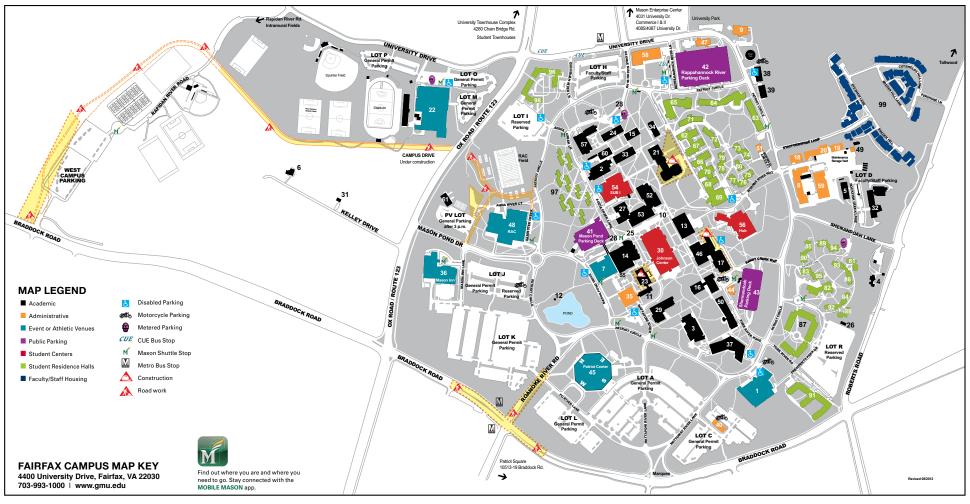

- 1 Aquatic and Fitness Center
- 2 Aguia Building
- Art and Design Building
- Buchanan House
- 5 Carow Hall
- 6 Carty House
- Center for the Arts/Concert Hall
- 8 Central Heating/Cooling Plant
- Child Development Center
- 10 Clock
- 11 College Hall
- 12 Cross Cottage
- 13 David King Hall
- de Laski Performing Arts Bldg.
- 15 East Building
- 16 Enterprise Hall
- Exploratory Hall (formerly Science and Tech II)
- Facilities Administration
- 19 Facilities Mgmt. Archives
- Facilities Management, **Customer Service Center**

- 21 Fenwick Library
- 22 Field House and Module
- Fine Arts Building
- 24 Finley Building
- George Mason Statue 25
- Harris Theatre 27

- 30
- 31 Kelley II
- Krasnow Institute
- Krug Hall
- 36 Mason Inn Conference Center
- and Hotel Nguyen Engineering Building
- 38
- 39 Northeast Module II
- 41 Parking Deck, Mason Pond

- Greenhouse
- Visitor Information
- Innovation Hall
- Johnson Center

- Lecture Hall
- Mason Hall
- Northeast Module
- Nottoway Annex

- 42 Parking Deck, Rappahannock River
- Parking Deck, Shenandoah (formerly Sandy Creek)
- Parking Services
- 45 Patriot Center 46 Planetary Hall (formerly Science and Tech I)

- Police and Safety Hdgrt.
- Recreation and Athletic
- Complex (RAC)
- **Recycling Center**
- 50 Research Hall
- 51 Rivanna Module
- Robinson Hall A
- Robinson Hall B
- Student Union Building I
- 55 TheaterSpace/Black Box
- 56 The Hub 57
- Thompson Hall University Hall
- 59 Warehouse

- 60 West Building
- 61 West PE Module

## Residential

STUDENT HOUSING

## Rappahannock Neighborhood

- 62 Blue Ridge
- Eastern Shore Hampton Roads and Pilot
- House
- Northern Neck
- Piedmont\*
- Sandbridge Skyline Fitness Center
- Southside Dining
- 70 Tidewater
- 71 Commonwealth
- 72 Dominion
- The Commons
- 73 Amherst 74 Brunswick

- 75 Carroll
- 76 Dickenson
- 77 Essex
- 78 Franklin
- 79 Gravson
- Hanover
- Shenandoah Neighborhood
- Adams 82
- Eisenhower\* and Ike's Diner
- 83 Harrison
- 84 Jackson
- Jefferson 85
- 86 Kennedy
- 87 Liberty Square 88 Lincoln
- 89 Madison
- 90 Monroe Potomac Heights/Housing
- Office
- Roosevelt 93 Truman

- 94 Washington
- 95 Wilson
- Aquia Neighborhood
- 96 Rogers
- 97 Student Apartments

99 Masonvale

98 Whitetop\*

\*24-hour Residential Desk

FACULTY/STAFF HOUSING

WHERE INNOVATION IS TRADITION